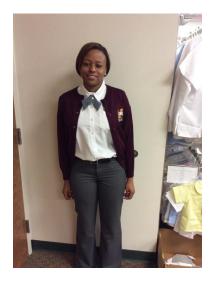

#### □ Correct Dress Uniform

- o Logo White Oxford Shirt
- o Gray Tie
- o Gray Slacks o Burgundy Logo Cardigan
- o Black Dress Shoes
- o Black Dress Socks
- o (ALL BLACK SNEAKERS CAN BE WORN)