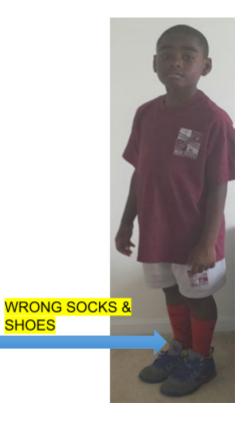

#### WRONG SHOES

### Incorrect PE Uniform

- o No Colorful Sneakers or Light up shoes
- o No Burgundy & Gray Uniforms
- o No Non-RTCA Logo Shirts & Sweaters
- o No colorful and/or pattern socks