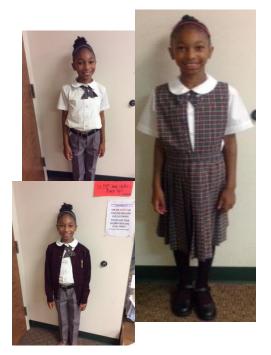

# Girls Grade 1 and Grade 2

#### Correct Dress Uniform

- o White Peter Pan Shirt
- o Plaid Cross Bow
- o Burgundy Logo Cardigan
- o Plaid Jumper
- o Black Shoes
- Uniform Pants optional during winter months ONLY (January 4, 2016 Thru March 24, 2016)
- o (ALL BLACK SNEAKERS CAN BE WORN)

### Girls Grade 3 Thru Grade 5

#### □Correct Dress Uniform

- o White Peter Pan Shirt
- o Plaid Cross Bow
- o Burgundy Logo Cardigano Plaid Pleated Skirt
- Black Shoes
- Uniform Pants optional during winter months ONLY (January 4, 2016 Thru March 24, 2016)
- o (ALL BLACK SNEAKERS CAN BE WORN)