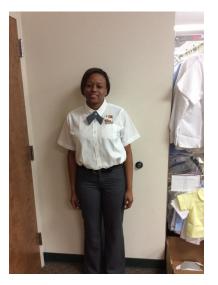

#### □ Correct Dress Uniform

- o Logo White Oxford Shirt
- o Gray Cross Bow
- o Burgundy Logo Cardigan
- o Gray Skirt
- o Black Shoes
- Uniform Pants optional during winter months ONLY (January 4, 2016 Thru March 24, 2016)
- o Gray, White or Burgundy Socks