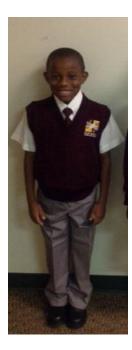

### Boys Grade 6 Thru Grade 8

#### □ Correct Dress Uniform

- o Logo White Oxford Shirt
- o Gray Tie
- o Gray Slacks o Burgundy Logo Cardigan
- o Black Dress Shoes
- o Black Dress Socks
- o (ALL BLACK SNEAKERS CAN BE WORN)