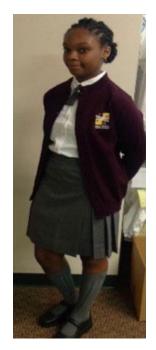

# Girls Grade 6 Thru Grade 8

#### □ Correct Dress Uniform

- o Logo White Oxford Shirt
- o Gray Cross Bow
- o Burgundy Logo Cardigan
- o Gray Skirt
- o Black Shoes
- Uniform Pants optional during winter months ONLY (January 4, 2016 Thru March 24, 2016)
- o Gray, White or Burgundy Socks