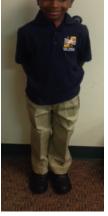

#### PRE-K2 THROUGH KINDERGARTEN STUDENTS

# Boys PK-2 Thru Kindergarten

### Correct Dress Uniform

- o Logo Navy Polo Shirt
- o Khaki Pants or Shorts
- o Logo Navy Cardigan Sweater
- o Black Uniform Shoes