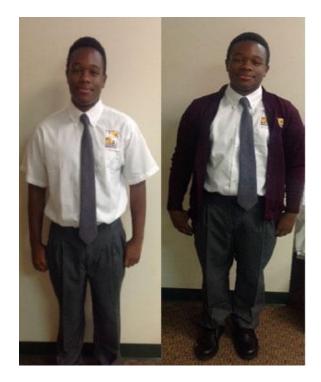

### Boys Grade 6 Thru Grade 8

#### □ Correct Dress Uniform

- o Logo White Oxford Shirt
- o Gray Tie
- o Gray Slacks o Burgundy Logo Cardigan
- o Black Dress Shoes
- o Black Dress Socks
- o (ALL BLACK SNEAKERS CAN BE WORN)