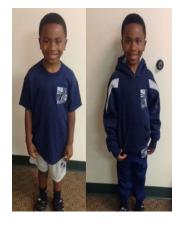

# **Boys & Girls Physical Education** Uniforms

#### □Correct PE Uniform

- o Navy Logo T-Shirt
- o Gray w/Navy Logo Mesh Shorts
- o Navy Logo Sweatshirt
- o Navy Logo Hoodieo Navy Logo Sweatpants
- Approved Sneakers in Black, White or Gray ONLY
- o (ALL BLACK SNEAKERS CAN BE WORN)