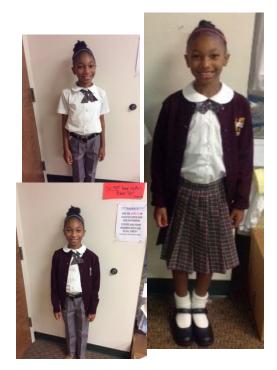

# Girls Grade 1 and Grade 2

#### Correct Dress Uniform

- o White Peter Pan Shirt
- o Plaid Cross Bow
- o Burgundy Logo Cardigan
- o Plaid Jumper
- o Black Shoes
- Uniform Pants optional during winter months ONLY (January 4, 2016 Thru March 24, 2016)
- o (ALL BLACK SNEAKERS CAN BE WORN)

### Girls Grade 3 Thru Grade 5

#### □Correct Dress Uniform

- o White Peter Pan Shirt
- o Plaid Cross Bow
- o Burgundy Logo Cardigano Plaid Pleated Skirt
- Black Shoes
- Uniform Pants optional during winter months ONLY (January 4, 2016 Thru March 24, 2016)
- o (ALL BLACK SNEAKERS CAN BE WORN)