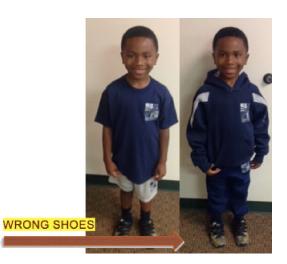

#### Incorrect Dress Uniform

- o No Colorful Sneakers or Light up shoes
- o No Burgundy & Gray Uniforms
- o No Non-RTCA Logo Shirts & Sweaters
- o No colorful and/or pattern socks

#### WRONG SHOES