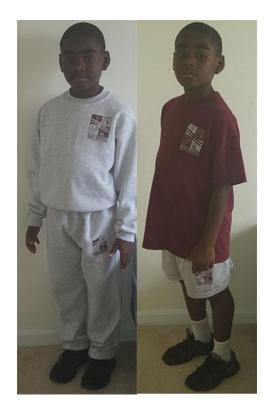

# **Boys & Girls Physical Education** Uniforms

#### □Correct PE Uniform

- o Navy Logo T-Shirt
- o Gray w/Navy Logo Mesh Shorts
- o Navy Logo Sweatshirt
- o Navy Logo Hoodieo Navy Logo Sweatpants
- Approved Sneakers in Black, White or Gray ONLY
- o (ALL BLACK SNEAKERS CAN BE WORN)

### Incorrect PE Uniform

- o No Colorful Sneakers or Light up shoes
- o No Burgundy & Gray Uniforms
- o No Non-RTCA Logo Shirts & Sweaters
- o No colorful and/or pattern socks