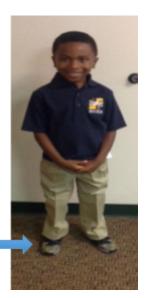

#### PRE-K2 THROUGH KINDERGARTEN STUDENTS

# Boys PK-2 Thru Kindergarten

### Correct Dress Uniform

- o Logo Navy Polo Shirt
- o Khaki Pants or Shorts
- o Logo Navy Cardigan Sweater
- o Black Uniform Shoes