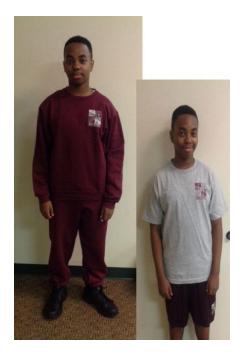

#### Correct PE Uniform

- o Gray w/Burgundy Logo T-Shirt
- o Burgundy w/Gray Logo Mesh Shorts
- o Burgundy Logo Sweatshirt
- o Burgundy Logo Hoodie
- o Burgundy Logo Sweatpants
- o Approved Sneakers in Black, White or Gray ONLY

#### Incorrect PE Uniform

- o No colorful Sneakers
- o No colorful or pattern socks
- o No Non-Logo uniform clothing
- No shorts shorter than the finger tips alongside of your body

RTCA KINDERGARTEN THROUGH GRADE