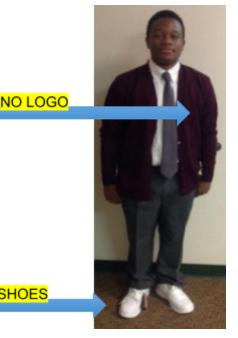

#### **Incorrect Dress Uniform**

- No Sneakers or colorful shoes- Black Only
- o No Lower School Uniforms
- o No Non-RTCA Logo Shirts & Sweaters
- o No colorful and/or pattern socks