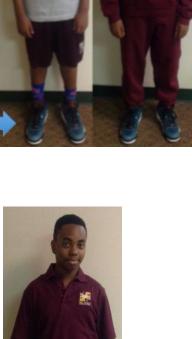

#### **Incorrect Dress Uniform**

- No Sneakers or colorful shoes- Black Only
- o No Lower School Uniforms
- o No Non-RTCA Logo Shirts & Sweaters
- o No colorful and/or pattern socks

#### **Incorrect Dress Uniform**

- o No Sneakers, colorful shoes or boots-Black Only
- o No Lower School Uniforms
- o No Non-RTCA Logo Shirts & Sweaters
- No colorful and/or pattern socks or tights

#### WRONG SHOES