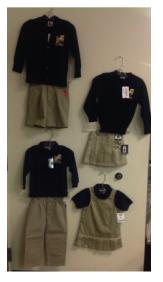

#### PRE-K2 THROUGH KINDERGARTEN STUDENTS

# Boys PK-2 Thru Kindergarten

### Correct Dress Uniform

- o Logo Navy Polo Shirt
- o Khaki Pants or Shorts
- o Logo Navy Cardigan Sweater
- o Black Uniform Shoes

# Girls PK-2 Thru Kindergarten

### Correct Dress Uniform

- o Logo Navy Polo Shirt
- o Khaki Pants, Shorts, Romper or Skort
- o Logo Navy Cardigan Sweater
- Black Uniform Shoes